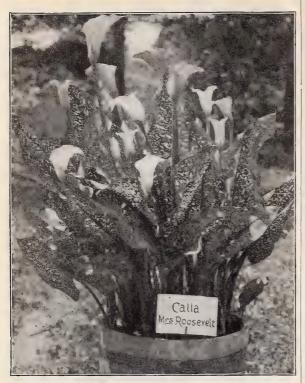

| 4 00    |
| Miss Berthine Brunner. Pure yellow,           |          |         |
| minutely spotted with orange-scarlet, 5 ft.   | 75       | 6 oo    |
| President McKinley. Crimson-scarlet           | 50       | 4 00    |
| Secretaire Chabanne. Salmon, 3 ft             | . 50     | 4 00    |
| The Express. Scarlet crimson; very dwarf      |          |         |
| habit, never exceeding 21/2 feet              | 75       | 6 00    |
| West Virginia. Intense crimson scarlet,       |          | ,       |
| with broad golden yellow border 3 feet        | 75       | 6 00    |
| Wilhelm Griessinger. Pure yellow, dot-        |          | ,       |
| ted carmine, 4½ ft                            | 75       | 6 00    |
|                                               |          |         |



### New Yellow Calla. Mrs. Roosevelt.

(Richardia.)

A distinct new variety admirably adapted for out-door cultivation where it may be handled in the same manner as a Dahlia, Gladiolus or other summer-flowering bulb. Planted in the open border in the spring, it will produce its handsome, large, paleyellow flowers very freely, and in the fall may be stored in a dormant condition ready to again plant out in spring. It is a remarkably strong growing variety, and, even when out of bloom, its rich dark green foliage, which is distinctly and freely spotted and bloched with white, makes it at all times a conspicuous and most attractive subject in the garden.

Price, large, strong bulbs, which will flower freely this season, 30 cents each; \$3.00 per dozen; \$17.50 per 100.

### Calla Lilies.

G